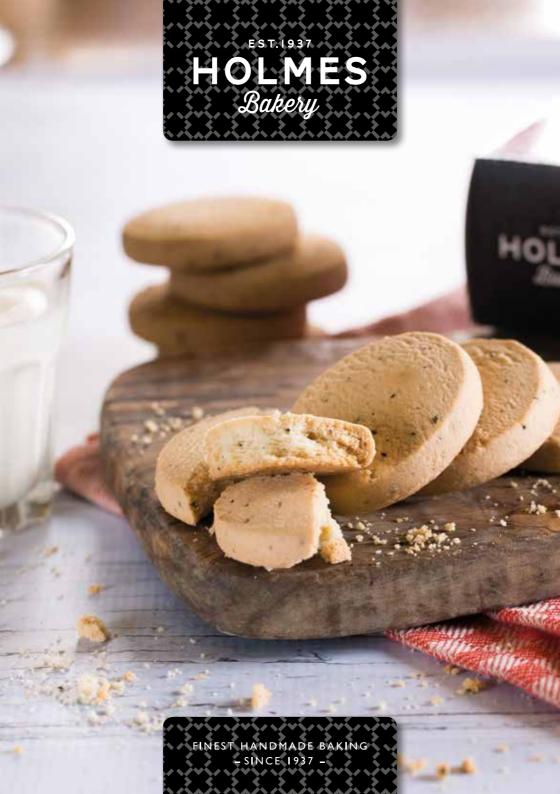

## **BAKED SLOWLY TO PERFECTION.**

Harold and Daphne Irwin, the founders of Woodwin Catering Ltd., had the inspiration to acquire Holmes Bakery in 2009 (originally established in 1937 in Old West Street Portadown), and tweak it into the award winning family bakery it is today.

Their daughter, Gillian, is part of the Holmes Bakery family, as she shares responsibility for sales, marketing and administration of the Holmes Bakery Brand, which produces and supplies award winning handcrafted bakery products to retail outlets across Northern Ireland, the Republic of Ireland, GB and further afield.

The full and diverse product range is manufactured from a purpose-built site in Craigavon, Co Armagh.











#### THE STORY SO FAR...

In 1937 Holmes Bakery began creating the finest bakery