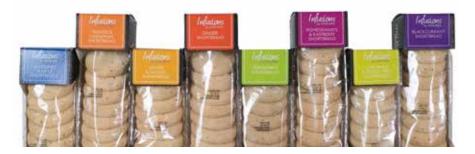

# INFUSIONS

Blackcurrant Shortbread Blueberry & Apple Shortbread Camomile & Spiced Apple Shortbread Ginger Shortbread Lemon & Ginger Shortbread Mango & Cinnamon Shortbread Peppermint Shortbread Pomegranate & Raspberry Shortbread