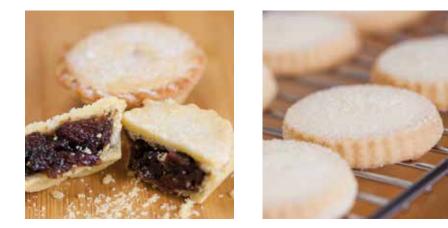

#### **SEASONAL**

Sweet Mince Slices Seasonal Puddings Mince Pies (mini, medium, large & crumble topped) Christmas Cake Slices Salted Caramel Pecan Gingerbread Squares Choc Drizzle Florentine Christmas Cake Square