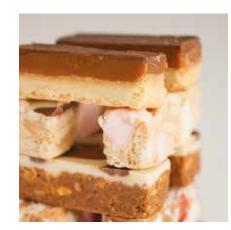

#### TRAYBAKES

Almond Slices Bakewell Flapjack Caramel Fingers Cranberry Caramel Florentine Slices Golden Crispies Mallow Bars Ovaltine Slices Salted Caramel Pecan Triple Choc Brownie White Choc Teens Chocolate Shortbread Assorted Traybakes

Butter Shortbread

Blueberry Frangipane Coconut & Jam Slices Fifteens Gingerbread Slices Honeycomb Bars Milk Choc Rocky Road Rocky Road Sweet Mince Slices Toffee Crispies